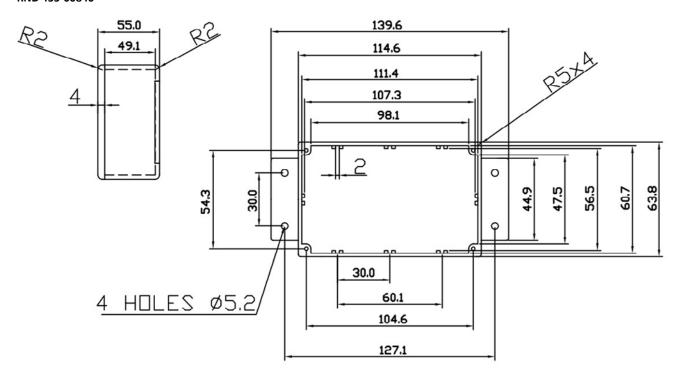

## SPECIFICATION:

| External dimensions W x D x H | 63.8 x 114.6 x 55 mm   |
|-------------------------------|------------------------|
| Dimensions W x D x H          | 60.7 x 111.4 x 49.1 mm |
| Colour                        | black                  |
| Material                      | Aluminium alloy        |
| Protection rating             | IP 66                  |
| Mounting                      | PCB                    |
| Thickness                     | 4.0 mm                 |
|                               |                        |

Art. Nr. RND 455-00840